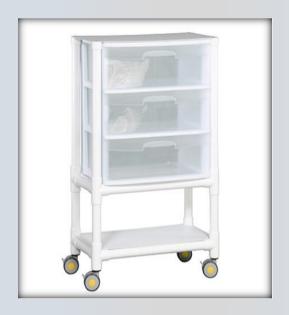

## **DATASHEET: MRI CNAC31**

## **MRI Compatible Nurse Aide Cart**

| Technical Data   |        |  |
|------------------|--------|--|
| Height:          | 41.75" |  |
| Width:           | 26"    |  |
| Depth:           | 16"    |  |
| Weight:          | 24 lbs |  |
| Ship Weight:     | 29 lbs |  |
| Shipping Method: | Parcel |  |

## MRI COMPATIBLE - no magnetic parts

- Sturdy PVC frame with drawer unit and shelf
- Top plate writing surface
- 3 Large supply drawers
  7" H x 19" W x 15.5" D
- 26" x 16" bottom storage shelf
- Special MRI 3" twin-wheel casters, all locking